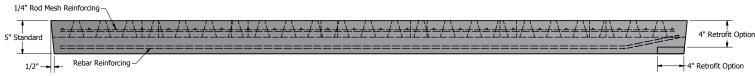

## **Hog Slats**

Built to exceed industry standards, our Hog Slats are built by dry casting for unparalleled strength and durability. Standard width is 24 inches, with any length up to 12 feet. Slots and sides are sloped to reduce manure buildup and promote easy cleaning. Options include a notched end to accomodate a retrofit situation where replaceing thinner slats, closed ends, longtudinal slots, various sizes in slot width, blocked slots, and blocked out pit access holes for pit flushing. We offer a 20 year guarantee on our Hog Slats.