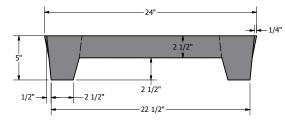

## **Hog Slats**

Built to exceed industry standards, our Hog Slats are built by dry casting for unparalleled strength and durability. Standard width is 24 inches, with any length up to 12 feet. Slots and sides are sloped to reduce manure buildup and promote easy cleaning. Options include a notched end to accomodate a retrofit situation where replaceing thinner slats, closed ends, longtudinal slots, various sizes in slot width, blocked slots, and blocked out pit access holes for pit flushing. We offer a 20 year guarantee on our Hog Slats.