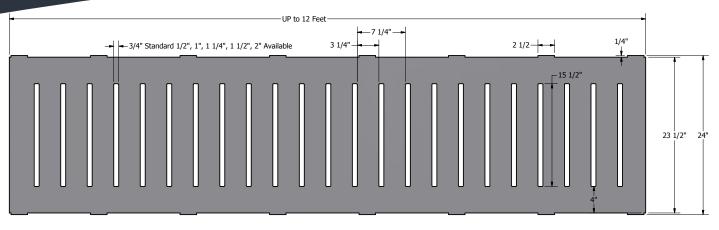

## **Hog Slats**

Built to exceed industry standards, our Hog Slats are built by dry casting for unparalleled strength and durability. Standard width is 24 inches, with any length up to 12 feet. Slots and sides are sloped to reduce manure buildup and promote easy cleaning. Options include a notched end to accomodate a retrofit situation where replaceing thinner slats, closed ends, longtudinal slots, various sizes in slot width, blocked slots, and blocked out pit access holes for pit flushing. We offer a 20 year guarantee on our Hog Slats.