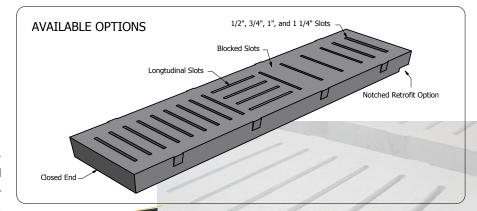

## **Hog Slats**

Built to exceed industry standards, our Hog Slats are built by dry casting for unparalleled strength and durability. Standard width is 24 inches, with any length up to 12 feet. Slots and sides are sloped to reduce manure buildup and promote easy cleaning. Options include a notched end to accomodate a retrofit situation where replaceing thinner slats, closed ends, longtudinal slots, various sizes in slot width, blocked slots, and blocked out pit access holes for pit flushing. We offer a 20 year guarantee on our Hog Slats.